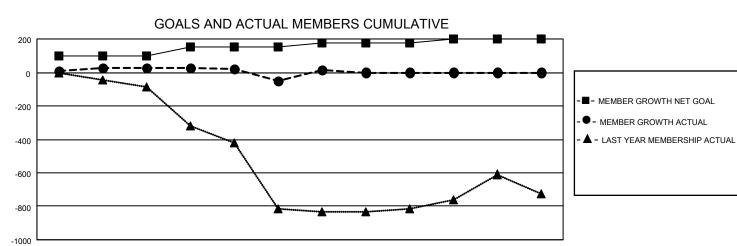

## MONTHLY MEMBERSHIP PROGRESS REPORT

LOCATION INDIA District 316 H Results as of: 1/31/2021

| Clubs         |               |             |               | Members               |                        |                         |                                                    |  |
|---------------|---------------|-------------|---------------|-----------------------|------------------------|-------------------------|----------------------------------------------------|--|
|               | RESULTS FOR   | R 2020-2021 |               | RESULTS FOR 2020-2021 |                        |                         |                                                    |  |
| QUARTER       | NEW CLUB GOAL | NEW CLUBS   | DROPPED CLUBS | QUARTER MEME          | BER GROWTH NET<br>GOAL | MEMBER GROWTH<br>ACTUAL | DROPPED<br>MEMBERS ACTUAL<br>(including transfers) |  |
| JULY/AUG/SEPT | 2             | 0           | 0             | JULY/AUG/SEPT         | 100                    | 57                      | 28                                                 |  |
| OCT/NOV/DEC   | 1             | 1           | 0             | OCT/NOV/DEC           | 50                     | 112                     | 179                                                |  |
| JAN/FEB/MAR   | 1             | 3           | 0             | JAN/FEB/MAR           | 25                     | 71                      | 2                                                  |  |
| APR/MAY/JUNE  | 1             | 0           | 0             | APR/MAY/JUNE          | 25                     | 0                       | 0                                                  |  |

## GOALS AND ACTUAL NEW CLUBS CUMULATIVE

| DROPPED CLUBS: 0           |     | 31 CLUBS OF 50 ADDED 1 OR MORE<br>NEW MEMBERS | GENDER DISTRIBUTION  MALE 1,377 (76.93%) |              |     |
|----------------------------|-----|-----------------------------------------------|------------------------------------------|--------------|-----|
| DROPPED MEMBERS            |     |                                               | FEMALE                                   | 413 (23.07%) |     |
| DITOT I ED MEMBERO         |     |                                               | 1                                        |              |     |
| DECEASED                   | 14  | CLICK HERE FOR CUMULATIVE                     | TOTAL FAMILY UNIT MEMBERS                |              | 113 |
| CLUB CANCELLED 0 OTHER 195 |     | MEMBERSHIP DATA                               | FAMILY MEMBERS PAYING HALF               |              | 50  |
|                            |     |                                               |                                          |              | 59  |
| TOTAL                      | 209 |                                               |                                          |              |     |