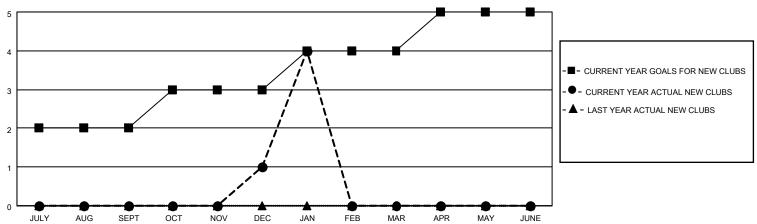

## MONTHLY MEMBERSHIP PROGRESS REPORT

LOCATION INDIA District 316 H Results as of: 1/31/2021

| Clubs         |               |             |               | Members               |                        |                         |                                                    |  |
|---------------|---------------|-------------|---------------|-----------------------|------------------------|-------------------------|----------------------------------------------------|--|
|               | RESULTS FOR   | R 2020-2021 |               | RESULTS FOR 2020-2021 |                        |                         |                                                    |  |
| QUARTER       | NEW CLUB GOAL | NEW CLUBS   | DROPPED CLUBS | QUARTER MEME          | BER GROWTH NET<br>GOAL | MEMBER GROWTH<br>ACTUAL | DROPPED<br>MEMBERS ACTUAL<br>(including transfers) |  |
| JULY/AUG/SEPT | 2             | 0           | 0             | JULY/AUG/SEPT         | 100                    | 57                      | 28                                                 |  |
| OCT/NOV/DEC   | 1             | 1           | 0             | OCT/NOV/DEC           | 50                     | 112                     | 179                                                |  |
| JAN/FEB/MAR   | 1             | 3           | 0             | JAN/FEB/MAR           | 25                     | 71                      | 2                                                  |  |
| APR/MAY/JUNE  | 1             | 0           | 0             | APR/MAY/JUNE          | 25                     | 0                       | 0                                                  |  |